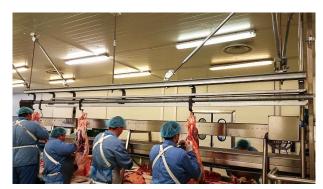

#### SCOPE OF DELIVERY (EQUIPMENT)

» DEBONING LINE

Consisting of: infeed railway system for cattle carcasses, railway-elevator, lifting and lowering system for pre-deboning, stand podium with deboning wall for pre-cutting as well cutting, deboning line with UV sterilisation, conveyor for bones, transport conveyor for empty and full crates

#### INSTALLATION AND COMMISSIONING

- » Chef assembly including technological process support
- » Technical and technological personnel training

Hanging pre-deboning

Hanging deboning of legs

Layout

Deboning line incl. transport of crates