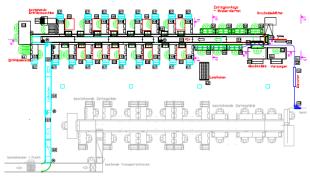

### Deboning plant Capacity: 35 tons per shift

Project AGARAS

#### SCOPE OF DELIVERY (EQUIPMENT)

» DEBONING LINE

Consisting of: infeed railway system for cattle carcasses, railway-elevator, lifting and lowering system for pre-deboning, stand podium with deboning wall for pre-cutting as well cutting, deboning line with UV sterilisation, conveyor for bones, transport conveyor for empty and full crates

#### INSTALLATION AND COMMISSIONING

- » Chef assembly including technological process support
- » Technical and technological personnel training

Hanging pre-deboning

Hanging deboning of legs

Layout

Deboning line incl. transport of crates