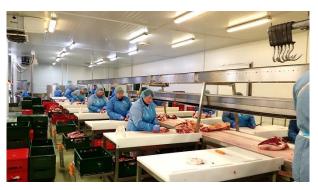

#### SCOPE OF DELIVERY (EQUIPMENT)

» DEBONING LINE

Consisting of: infeed railway system for cattle carcasses, railway-elevator, lifting and lowering system for pre-deboning, stand podium with deboning wall for pre-cutting as well cutting, deboning line with UV sterilisation, conveyor for bones, transport conveyor for empty and full crates

#### INSTALLATION AND COMMISSIONING

- » Chef assembly including technological process support
- » Technical and technological personnel training

Hanging pre-deboning

Hanging deboning of legs

Layout

Deboning line incl. transport of crates