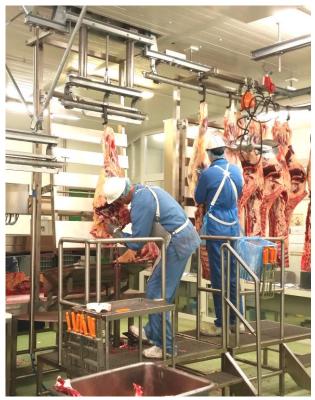

#### SCOPE OF DELIVERY (EQUIPMENT)

» DEBONING LINE

Consisting of: infeed railway system for cattle carcasses, railway-elevator, lifting and lowering system for pre-deboning, stand podium with deboning wall for pre-cutting as well cutting, deboning line with UV sterilisation, conveyor for bones, transport conveyor for empty and full crates

#### INSTALLATION AND COMMISSIONING

- » Chef assembly including technological process support
- » Technical and technological personnel training

Hanging pre-deboning

Hanging deboning of legs

Layout

Deboning line incl. transport of crates