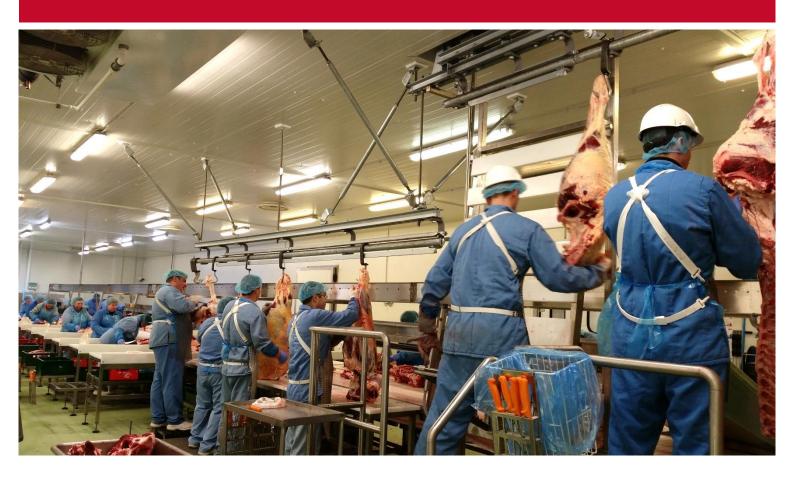

#### SCOPE OF DELIVERY (EQUIPMENT)

» DEBONING LINE

Consisting of: infeed railway system for cattle carcasses, railway-elevator, lifting and lowering system for pre-deboning, stand podium with deboning wall for pre-cutting as well cutting, deboning line with UV sterilisation, conveyor for bones, transport conveyor for empty and full crates

#### INSTALLATION AND COMMISSIONING

- » Chef assembly including technological process support
- » Technical and technological personnel training

Hanging pre-deboning

Hanging deboning of legs

Layout

Deboning line incl. transport of crates