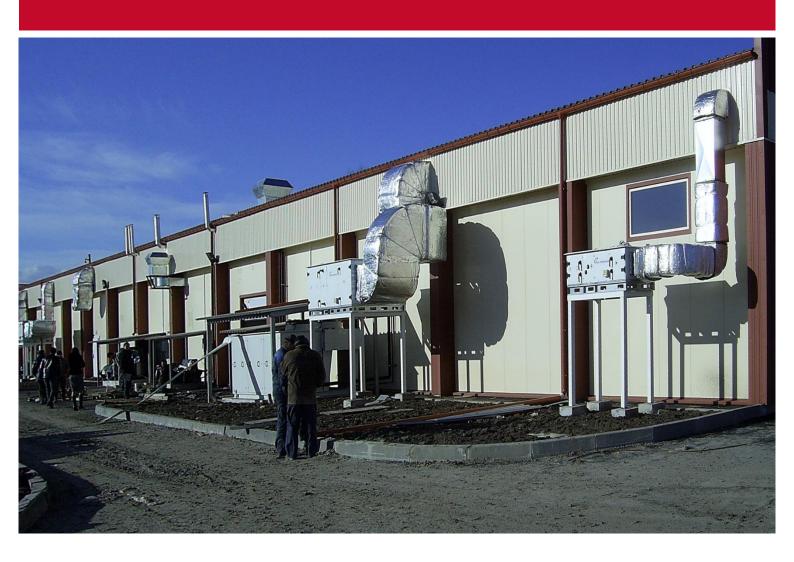

### Meat and sausage production plant

Capacity: 35 tons per day Factory area: 4.500 m<sup>2</sup>

Project FERAX

#### SCOPE OF DELIVERY (EQUIPMENT)

- » PROCESSING MACHINES Scale ice machine, Cutter, Filler, Clipper
- » THERMAL SECTION Smoke, cooking, roasting, intensive cooling, cold smoke and post-maturing systems
- » Central COMPUTER DATA RECORDING SYSTEM
- » PACKAGING MACHINES Chamber belt packaging machine, thermoforming machine
- » REFRIGERATION SYSTEMS Industrial system for plant cooling, integrated facility with direct expansion