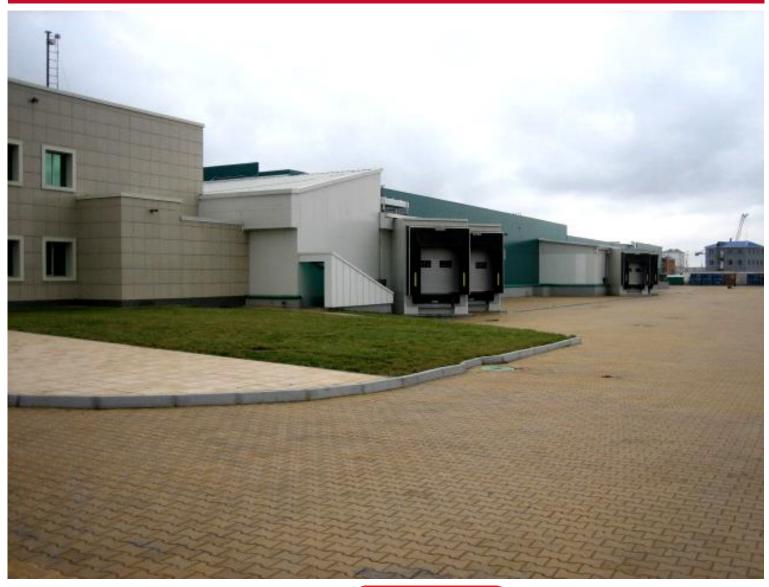

# Slaughter, deboning and processing plant

APPLE CITY FOOD, Republic of Kazakhstan

## Slaughter, deboning an processing plant

Capacity: 30 pigs or 5 cattle per hour

Factory area: 5.000 m<sup>2</sup>

Project APPLE CITY FOOD