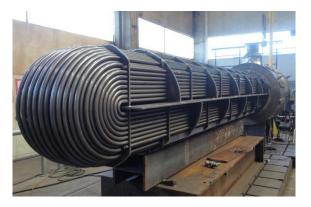

#### REFERENCE EXAMPLE

Process Gas from Steam reformer with **350 barg** is cooled with a U-type Process Gas Cooler.

- » Forged inlet chamber made of SA182 F22 Cl.3.
- » Tube sheet is cladded with Inconell 600.
- » Tube to tubesheet connection with inbore welding.