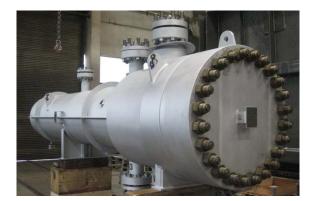

#### REFERENCE EXAMPLE

Process Gas from Steam reformer with **350 barg** is cooled with a U-type Process Gas Cooler.

- » Forged inlet chamber made of SA182 F22 Cl.3.
- » Tube sheet is cladded with Inconell 600.
- » Tube to tubesheet connection with inbore welding.