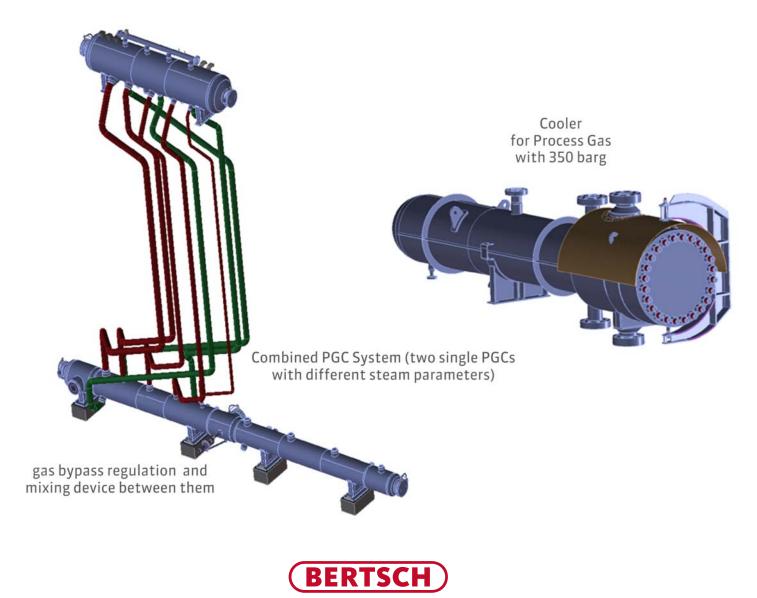

### REFERENCE EXAMPLE

Process Gas from Steam reformer is cooled with two Process Gas Cooler Stages working at 52 and 39 barg.

- » Combination of two different steam systems
- » Actuator for gas regulation device situated lateral
- » Tube to tubesheet connection with inbore welding