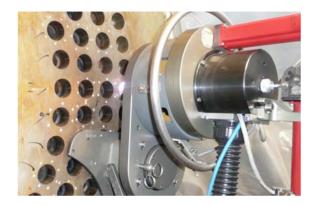

#### REFERENCE EXAMPLE

Process Gas from Steam reformer with **350 barg** is cooled with a U-type Process Gas Cooler.

- » Forged inlet chamber made of SA182 F22 Cl.3.
- » Tube sheet is cladded with Inconell 600.
- » Tube to tubesheet connection with inbore welding.