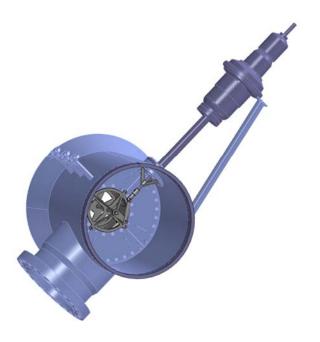

### REFERENCE EXAMPLE

Process Gas from Steam reformer is cooled with two Process Gas Cooler Stages working at 52 and 39 barg.

- » Combination of two different steam systems
- » Actuator for gas regulation device situated lateral
- » Tube to tubesheet connection with inbore welding